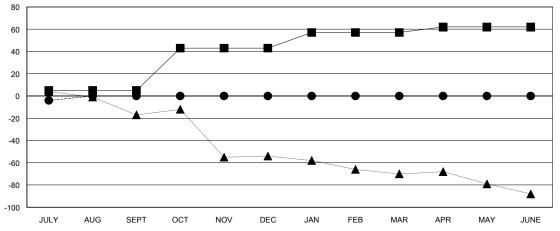

## **LOCATION AUSTRALIA**

 $\mathsf{GMT}\;\mathsf{CA}\;7$ 

| Clubs                   |                  |           |                  |                  | Members                  |                    |                                     |                    |                  |
|-------------------------|------------------|-----------|------------------|------------------|--------------------------|--------------------|-------------------------------------|--------------------|------------------|
| RESULTS FOR 2016-2017   |                  |           |                  |                  | RESULTS FOR 2016-2017    |                    |                                     |                    |                  |
| QUARTER                 | NEW CLUB<br>GOAL | NEW CLUBS | DROPPED<br>CLUBS | NET<br>GAIN/LOSS | QUARTER                  | NEW MEMBER<br>GOAL | CHARTER AND<br>NEW MEMBERS<br>ADDED | DROPPED<br>MEMBERS | NET<br>GAIN/LOSS |
| JULY/AUG/SEPT           | 0                | 0         | 0                | 0                | JULY/AUG/SEPT            | 5                  | 10                                  | 14                 | -4               |
| OCT/NOV/DEC JAN/FEB/MAR | 0                | 0         | 0                | 0                | OCT/NOV/DEC  JAN/FEB/MAR | 38<br>14           | 0                                   | 0                  | 0                |
| APR/MAY/JUNE            | 0                | 0         | 0                | 0                | APR/MAY/JUNE             | 5                  | 0                                   | 0                  | 0                |

| -=-  | CURRENT YEAR GOALS FOR NEW |
|------|----------------------------|
| MEMB | EDS.                       |

- CURRENT YEAR ACTUAL MEMBERS

- LAST YEAR ACTUAL MEMBERS

| DROPPED CLUBS: 0 |    |
|------------------|----|
| DROPPED MEMBERS  |    |
| DECEASED         | 0  |
| CLUB CANCELLED   | 0  |
| OTHER            | 14 |
| TOTAL            | 14 |